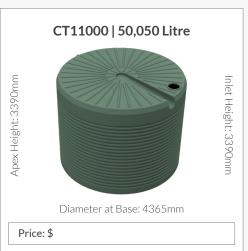

esign with tapered walls (above 5,000 litre).
- ✓ Once piece construction. No vertical side seams (apart from our slimline range).
- ✓ Proven history of long term use in the most demanding rural and urban applications.
- ✓ Come with quality Watermarked Fittings as standard (see reverse).

Clark Tanks is one of very few Australian tank manufacturers that are certified to both the Australian Tank Standards.



AS/NZS 4766:2006 Polyethylene Storage Tanks for Water and Chemicals Certification # 300/1





**Independently Certified By** 





**DELIVERY** INCLUDED **UP TO 600KM FROM DALBY** 

CT225 | 1,000 Litre Apex Height: 1680mm

Diameter at Base: 965mm

Price: \$

# CT440 | 2,000 Litre Apex Height: 2000mm Inlet Height: 1680mm Inlet Height: 2000mm Diameter at Base: 1200mm Price: \$











































Max Flow Pressure: 78L/mir

Max Flow Pressure: 72L/min



Number of taps: 2-4

Max Flow Pressure: 60L/min

Price: \$

#### **PRJ65 Pressure Pump**



Price: \$

#### **PRJ80 Pressure Pump**

Number of taps: 5-8

Price: \$

#### **PRJ100 Pressure Pump**

Number of taps: 7-12

Max Flow Pressure: 80L/min

Price: \$

## VSRE67-120 Drive Pump

with Pump Cover



Price: \$

# RainPro RM5096-7

Submersible Pump



Price: \$

#### WaterPro DJ58-2 Pressure Pump



Price: \$

Number of taps: 2-4

## Floatless Rain to Mains Valve

Full flow 25mm/1" outlets



Price: \$

# **Included with all tanks**

Price includes standard fittings - upgrade fees do apply



Watermarked Brass Ball Valve Available in



Max Flow Pressure: 120L/min

Watermarked Brass Tank Fitting

1"