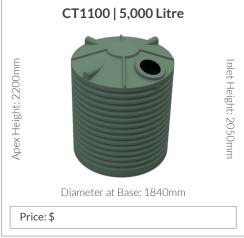

th tapered walls (above 5,000 litre).
- ✓ Once piece construction. No vertical side seams (apart from our slimline range).
- ✓ Proven history of long term use in the most demanding rural and urban applications.
- ✓ Come with quality Watermarked Fittings as standard (see reverse).

Clark Tanks is one of very few Australian tank manufacturers that are certified to both the Australian Tank Standards.



AS/NZS 4766:2006 Polyethylene Storage Tanks for Water and Chemicals Certification # 300/1





**Independently Certified By** 





**DELIVERY** INCLUDED **UP TO 600KM FROM DALBY** 

CT225 | 1,000 Litre Apex Height: 1680mm

Diameter at Base: 965mm

Price: \$

# CT440 | 2,000 Litre Apex Height: 2000mm Inlet Height: 1680mm Inlet Height: 2000mm Diameter at Base: 1200mm Price: \$











































Max Flow Pressure: 78L/mir

Max Flow Pressure: 72L/min



Number of taps: 2-4

Max Flow Pressure: 60L/min

Price: \$

#### **PRJ65 Pressure Pump**



Price: \$

#### **PRJ80 Pressure Pump**

Number of taps: 5-8

Price: \$

#### **PRJ100 Pressure Pump**

Number of taps: 7-12

Max Flow Pressure: 80L/min

Price: \$

## VSRE67-120 Drive Pump

with Pump Cover



Price: \$

# RainPro RM5096-7

Submersible Pump



Price: \$

#### WaterPro DJ58-2 Pressure Pump



Price: \$

Number of taps: 2-4

## Floatless Rain to Mains Valve

Full flow 25mm/1" outlets



Price: \$

# **Included with all tanks**

Price includes standard fittings - upgrade fees do apply



Watermarked Brass Ball Valve Available in



Max Flow Pressure: 120L/min

Watermarked Brass Tank Fitting

1" 1.5"