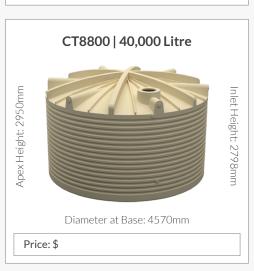

ls (above 5,000 litre).
- ✓ Once piece construction. No vertical side seams (apart from our slimline range).
- ✓ Proven history of long term use in the most demanding rural and urban applications.
- ✓ Come with quality Watermarked Fittings as standard (see reverse).

Clark Tanks is one of very few Australian tank manufacturers that are certified to both the Australian Tank Standards.



AS/NZS 4766:2006 Polyethylene Storage Tanks for Water and Chemicals Certification # 300/1





**Independently Certified By** 





**DELIVERY** INCLUDED **UP TO 600KM FROM DALBY** 

CT225 | 1,000 Litre Apex Height: 1680mm

Diameter at Base: 965mm

Price: \$

# CT440 | 2,000 Litre Apex Height: 2000mm Inlet Height: 1680mm Inlet Height: 2000mm Diameter at Base: 1200mm Price: \$











































Max Flow Pressure: 78L/mir

Max Flow Pressure: 72L/min



Number of taps: 2-4

Max Flow Pressure: 60L/min

Price: \$

#### **PRJ65 Pressure Pump**



Price: \$

#### **PRJ80 Pressure Pump**

Number of taps: 5-8

Price: \$

#### **PRJ100 Pressure Pump**

Number of taps: 7-12

Max Flow Pressure: 80L/min

Price: \$

## VSRE67-120 Drive Pump

with Pump Cover



Price: \$

# RainPro RM5096-7

Submersible Pump



Price: \$

#### WaterPro DJ58-2 Pressure Pump



Price: \$

Number of taps: 2-4

## Floatless Rain to Mains Valve

Full flow 25mm/1" outlets



Price: \$

# **Included with all tanks**

Price includes standard fittings - upgrade fees do apply



Watermarked Brass Ball Valve Available in



Max Flow Pressure: 120L/min

Watermarked Brass Tank Fitting

1" 1.5"



Inlet Strainer