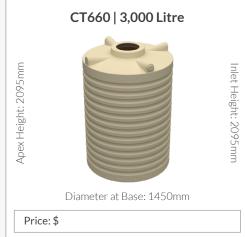

with tapered walls (above 5,000 litre).
- ✓ Once piece construction. No vertical side seams (apart from our slimline range).
- ✓ Proven history of long term use in the most demanding rural and urban applications.
- ✓ Come with quality Watermarked Fittings as standard (see reverse).

Clark Tanks is one of very few Australian tank manufacturers that are certified to both the Australian Tank Standards.



AS/NZS 4766:2006 Polyethylene Storage Tanks for Water and Chemicals Certification # 300/1





**Independently Certified By** 





**DELIVERY** INCLUDED **UP TO 600KM FROM DALBY** 

CT225 | 1,000 Litre Apex Height: 1680mm

Diameter at Base: 965mm

Price: \$

# CT440 | 2,000 Litre Apex Height: 2000mm Inlet Height: 1680mm Inlet Height: 2000mm Diameter at Base: 1200mm Price: \$











































Max Flow Pressure: 78L/mir

Max Flow Pressure: 72L/min



Number of taps: 2-4

Max Flow Pressure: 60L/min

Price: \$

#### **PRJ65 Pressure Pump**



Price: \$

#### **PRJ80 Pressure Pump**

Number of taps: 5-8

Price: \$

#### **PRJ100 Pressure Pump**

Number of taps: 7-12

Max Flow Pressure: 80L/min

Price: \$

## VSRE67-120 Drive Pump

with Pump Cover



Price: \$

# RainPro RM5096-7

Submersible Pump



Price: \$

#### WaterPro DJ58-2 Pressure Pump



Price: \$

Number of taps: 2-4

## Floatless Rain to Mains Valve

Full flow 25mm/1" outlets



Price: \$

# **Included with all tanks**

Price includes standard fittings - upgrade fees do apply



Watermarked Brass Ball Valve Available in



Max Flow Pressure: 120L/min

Watermarked Brass Tank Fitting

1" 1.5"