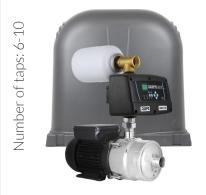

#### **PRJ100 Pressure Pump**

Number of taps: 7-12

Max Flow Pressure: 80L/min

Price: \$