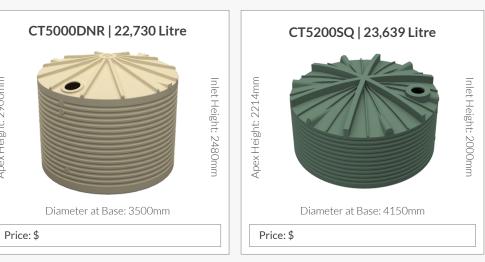

design with tapered walls (above 5,000 litre).
- ✓ Once piece construction. No vertical side seams (apart from our slimline range).
- ✓ Proven history of long term use in the most demanding rural and urban applications.
- ✓ Come with quality Watermarked Fittings as standard (see reverse).

Clark Tanks is one of very few Australian tank manufacturers that are certified to both the Australian Tank Standards.



AS/NZS 4766:2006 Polyethylene Storage Tanks for Water and Chemicals Certification # 300/1





**Independently Certified By** 





**DELIVERY** INCLUDED **UP TO 600KM FROM DALBY** 

CT225 | 1,000 Litre Apex Height: 1680mm

Diameter at Base: 965mm

Price: \$

# CT440 | 2,000 Litre Apex Height: 2000mm Inlet Height: 1680mm Inlet Height: 2000mm Diameter at Base: 1200mm Price: \$











































Max Flow Pressure: 78L/mir

Max Flow Pressure: 72L/min



Number of taps: 2-4

Max Flow Pressure: 60L/min

Price: \$

#### **PRJ65 Pressure Pump**



Price: \$

#### **PRJ80 Pressure Pump**

Number of taps: 5-8

Price: \$

#### **PRJ100 Pressure Pump**

Number of taps: 7-12

Max Flow Pressure: 80L/min

Price: \$

## VSRE67-120 Drive Pump

with Pump Cover



Price: \$

# RainPro RM5096-7

Submersible Pump



Price: \$

#### WaterPro DJ58-2 Pressure Pump



Price: \$

Number of taps: 2-4

## Floatless Rain to Mains Valve

Full flow 25mm/1" outlets



Price: \$

# **Included with all tanks**

Price includes standard fittings - upgrade fees do apply



Watermarked Brass Ball Valve Available in



Max Flow Pressure: 120L/min

Watermarked Brass Tank Fitting

1