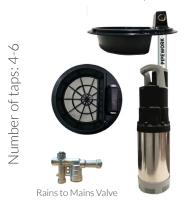

torage Tanks for Water and Chemicals Certification # 300/1





**Independently Certified By** 





**DELIVERY** INCLUDED **UP TO 600KM FROM DALBY** 

CT225 | 1,000 Litre Apex Height: 1680mm

Diameter at Base: 965mm

Price: \$

# CT440 | 2,000 Litre Apex Height: 2000mm Inlet Height: 1680mm Inlet Height: 2000mm Diameter at Base: 1200mm Price: \$











































Max Flow Pressure: 78L/mir

Max Flow Pressure: 72L/min



Number of taps: 2-4

Max Flow Pressure: 60L/min

Price: \$

#### **PRJ65 Pressure Pump**



Price: \$

#### **PRJ80 Pressure Pump**

Number of taps: 5-8

Price: \$

#### **PRJ100 Pressure Pump**

Number of taps: 7-12

Max Flow Pressure: 80L/min

Price: \$

## VSRE67-120 Drive Pump

with Pump Cover



Price: \$

# RainPro RM5096-7

Submersible Pump



Price: \$

#### WaterPro DJ58-2 Pressure Pump



Price: \$

Number of taps: 2-4

## Floatless Rain to Mains Valve

Full flow 25mm/1" outlets



Price: \$

# **Included with all tanks**

Price includes standard fittings - upgrade fees do apply



Watermarked Brass Ball Valve Available in



Max Flow Pressure: 120L/min

Watermarked Brass Tank Fitting

1" 1.5"



Inlet Strainer 400mm



Overflow Strainer 90mm

2"