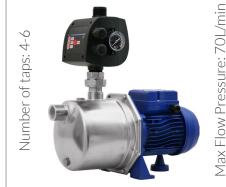

#### **PRJ65 Pressure Pump**

Price: \$

#### **PRJ80 Pressure Pump**

Number of taps: 5-8

Price: \$