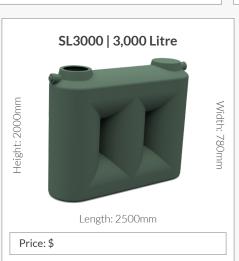

# CT440 | 2,000 Litre Apex Height: 2000mm Inlet Height: 1680mm Inlet Height: 2000mm Diameter at Base: 1200mm Price: \$

Max Flow Pressure: 78L/mir

Max Flow Pressure: 72L/min

Number of taps: 2-4

Max Flow Pressure: 60L/min