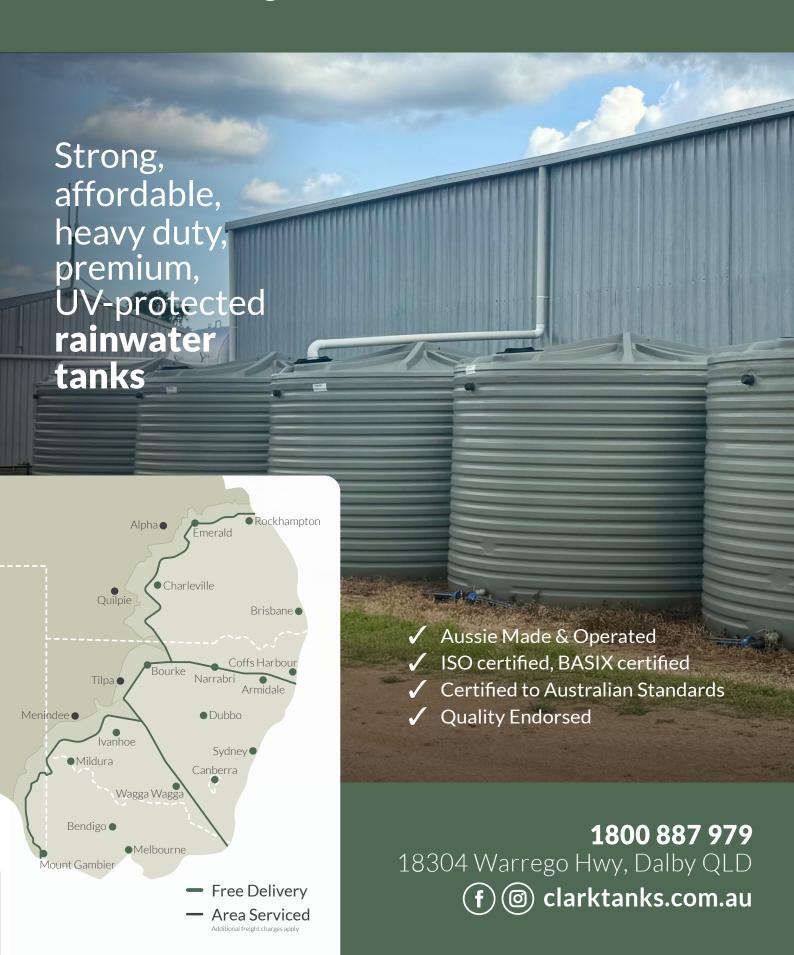

Better Design. Better Build. Better Value.

# Benefits of a Clark Tank

- ✓ Manufactured from high quality food grade UV stabilised polyethylene (No BPA).
- ✓ Will not change the taste or quality of your water.
- Polyethylene tanks do not rust or corrode.
- ✓ Can be linked together for even greater storage capacity.
- ✓ Superior design with tapered walls (above 5,000 litre).
- ✓ Once piece construction. No vertical side seams (apart from our slimline range).
- ✓ Proven history of long term use in the most demanding rural and urban applications.
- ✓ Come with quality Watermarked Fittings as standard (see reverse).

Clark Tanks is one of very few Australian tank manufacturers that are certified to both the Australian Tank Standards.

AS/NZS 4766:2006 Polyethylene Storage Tanks for Water and Chemicals Certification # 300/1