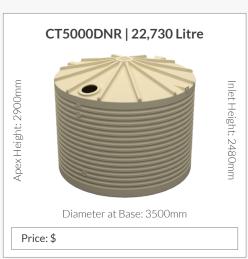

or design with tapered walls (above 5,000 litre).
- ✓ Once piece construction. No vertical side seams (apart from our slimline range).
- ✓ Proven history of long term use in the most demanding rural and urban applications.
- ✓ Come with quality Watermarked Fittings as standard (see reverse).

Clark Tanks is one of very few Australian tank manufacturers that are certified to both the Australian Tank Standards.



AS/NZS 4766:2006 Polyethylene Storage Tanks for Water and Chemicals Certification # 300/1





**Independently Certified By** 





**DELIVERY** INCLUDED **UP TO 600KM FROM DALBY** 

CT225 | 1,000 Litre Apex Height: 1680mm

Diameter at Base: 965mm

Price: \$

# CT440 | 2,000 Litre Apex Height: 2000mm Inlet Height: 1680mm Inlet Height: 2000mm Diameter at Base: 1200mm Price: \$











































Max Flow Pressure: 78L/mir

Max Flow Pressure: 72L/min



Number of taps: 2-4

Max Flow Pressure: 60L/min

Price: \$

#### **PRJ65 Pressure Pump**



Price: \$

#### **PRJ80 Pressure Pump**

Number of taps: 5-8

Price: \$

#### **PRJ100 Pressure Pump**

Number of taps: 7-12

Max Flow Pressure: 80L/min

Price: \$

## VSRE67-120 Drive Pump

with Pump Cover



Price: \$

# RainPro RM5096-7

Submersible Pump



Price: \$

#### WaterPro DJ58-2 Pressure Pump



Price: \$

Number of taps: 2-4

## Floatless Rain to Mains Valve

Full flow 25mm/1" outlets



Price: \$

# **Included with all tanks**

Price includes standard fittings - upgrade fees do apply



Watermarked Brass Ball Valve Available in



Max Flow Pressure: 120L/min

Watermarked Brass Tank Fitting