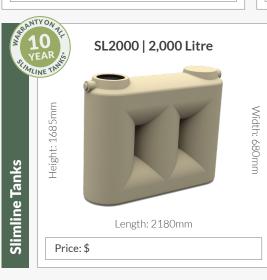

# CT440 | 2,000 Litre Apex Height: 2000mm Inlet Height: 1680mm Inlet Height: 2000mm Diameter at Base: 1200mm Price: \$

Max Flow Pressure: 78L/mir

Max Flow Pressure: 72L/min

Number of taps: 2-4

Max Flow Pressure: 60L/min