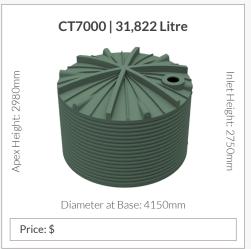

alls (above 5,000 litre).
- ✓ Once piece construction. No vertical side seams (apart from our slimline range).
- ✓ Proven history of long term use in the most demanding rural and urban applications.
- ✓ Come with quality Watermarked Fittings as standard (see reverse).

Clark Tanks is one of very few Australian tank manufacturers that are certified to both the Australian Tank Standards.



AS/NZS 4766:2006 Polyethylene Storage Tanks for Water and Chemicals Certification # 300/1





**Independently Certified By** 





**DELIVERY** INCLUDED **UP TO 600KM FROM DALBY** 

CT225 | 1,000 Litre Apex Height: 1680mm

Diameter at Base: 965mm

Price: \$

# CT440 | 2,000 Litre Apex Height: 2000mm Inlet Height: 1680mm Inlet Height: 2000mm Diameter at Base: 1200mm Price: \$











































Max Flow Pressure: 78L/mir

Max Flow Pressure: 72L/min



Number of taps: 2-4

Max Flow Pressure: 60L/min

Price: \$

#### **PRJ65 Pressure Pump**



Price: \$

#### **PRJ80 Pressure Pump**

Number of taps: 5-8

Price: \$

#### **PRJ100 Pressure Pump**

Number of taps: 7-12

Max Flow Pressure: 80L/min

Price: \$

## VSRE67-120 Drive Pump

with Pump Cover



Price: \$

# RainPro RM5096-7

Submersible Pump



Price: \$

#### WaterPro DJ58-2 Pressure Pump



Price: \$

Number of taps: 2-4

## Floatless Rain to Mains Valve

Full flow 25mm/1" outlets



Price: \$

# **Included with all tanks**

Price includes standard fittings - upgrade fees do apply



Watermarked Brass Ball Valve Available in



Max Flow Pressure: 120L/min

Watermarked Brass Tank Fitting

1" 1.5"



Inlet Strain