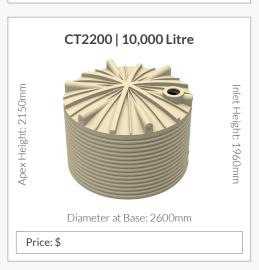

apered walls (above 5,000 litre).
- ✓ Once piece construction. No vertical side seams (apart from our slimline range).
- ✓ Proven history of long term use in the most demanding rural and urban applications.
- ✓ Come with quality Watermarked Fittings as standard (see reverse).

Clark Tanks is one of very few Australian tank manufacturers that are certified to both the Australian Tank Standards.



AS/NZS 4766:2006 Polyethylene Storage Tanks for Water and Chemicals Certification # 300/1





**Independently Certified By** 





**DELIVERY** INCLUDED **UP TO 600KM FROM DALBY** 

CT225 | 1,000 Litre Apex Height: 1680mm

Diameter at Base: 965mm

Price: \$

# CT440 | 2,000 Litre Apex Height: 2000mm Inlet Height: 1680mm Inlet Height: 2000mm Diameter at Base: 1200mm Price: \$











































Max Flow Pressure: 78L/mir

Max Flow Pressure: 72L/min



Number of taps: 2-4

Max Flow Pressure: 60L/min

Price: \$

#### **PRJ65 Pressure Pump**



Price: \$

#### **PRJ80 Pressure Pump**

Number of taps: 5-8

Price: \$

#### **PRJ100 Pressure Pump**

Number of taps: 7-12

Max Flow Pressure: 80L/min

Price: \$

## VSRE67-120 Drive Pump

with Pump Cover



Price: \$

# RainPro RM5096-7

Submersible Pump



Price: \$

#### WaterPro DJ58-2 Pressure Pump



Price: \$

Number of taps: 2-4

## Floatless Rain to Mains Valve

Full flow 25mm/1" outlets



Price: \$

# **Included with all tanks**

Price includes standard fittings - upgrade fees do apply



Watermarked Brass Ball Valve Available in



Max Flow Pressure: 120L/min

Watermarked Brass Tank Fitting

1" 1.5"



Inle