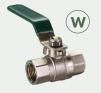

# **Included with all tanks**

Price includes standard fittings - upgrade fees do apply

Watermarked Brass Ball Valve Available in

Max Flow Pressure: 120L/min

Watermarked Brass Tank Fitting

1" 1.5"

Inlet Strainer 400mm