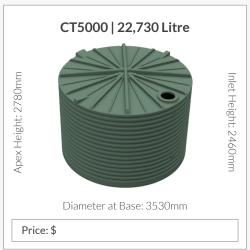

ed walls (above 5,000 litre).
- ✓ Once piece construction. No vertical side seams (apart from our slimline range).
- ✓ Proven history of long term use in the most demanding rural and urban applications.
- ✓ Come with quality Watermarked Fittings as standard (see reverse).

Clark Tanks is one of very few Australian tank manufacturers that are certified to both the Australian Tank Standards.



AS/NZS 4766:2006 Polyethylene Storage Tanks for Water and Chemicals Certification # 300/1





**Independently Certified By** 





**DELIVERY** INCLUDED **UP TO 600KM FROM DALBY** 

CT225 | 1,000 Litre Apex Height: 1680mm

Diameter at Base: 965mm

Price: \$

# CT440 | 2,000 Litre Apex Height: 2000mm Inlet Height: 1680mm Inlet Height: 2000mm Diameter at Base: 1200mm Price: \$











































Max Flow Pressure: 78L/mir

Max Flow Pressure: 72L/min



Number of taps: 2-4

Max Flow Pressure: 60L/min

Price: \$

#### **PRJ65 Pressure Pump**



Price: \$

#### **PRJ80 Pressure Pump**

Number of taps: 5-8

Price: \$

#### **PRJ100 Pressure Pump**

Number of taps: 7-12

Max Flow Pressure: 80L/min

Price: \$

## VSRE67-120 Drive Pump

with Pump Cover



Price: \$

# RainPro RM5096-7

Submersible Pump



Price: \$

#### WaterPro DJ58-2 Pressure Pump



Price: \$

Number of taps: 2-4

## Floatless Rain to Mains Valve

Full flow 25mm/1" outlets



Price: \$

# **Included with all tanks**

Price includes standard fittings - upgrade fees do apply



Watermarked Brass Ball Valve Available in



Max Flow Pressure: 120L/min

Watermarked Brass Tank Fitting

1" 1.5"



Inlet St