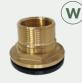

# **Included with all tanks**

Price includes standard fittings - upgrade fees do apply

Watermarked Brass Ball Valve Available in

Max Flow Pressure: 120L/min

Watermarked Brass Tank Fitting

1" 1.5"

Inlet Strainer 400mm