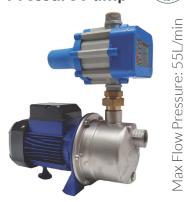

n # 300/1





**Independently Certified By** 





**DELIVERY** INCLUDED **UP TO 600KM FROM DALBY** 

CT225 | 1,000 Litre Apex Height: 1680mm

Diameter at Base: 965mm

Price: \$

# CT440 | 2,000 Litre Apex Height: 2000mm Inlet Height: 1680mm Inlet Height: 2000mm Diameter at Base: 1200mm Price: \$











































Max Flow Pressure: 78L/mir

Max Flow Pressure: 72L/min



Number of taps: 2-4

Max Flow Pressure: 60L/min

Price: \$

#### **PRJ65 Pressure Pump**



Price: \$

#### **PRJ80 Pressure Pump**

Number of taps: 5-8

Price: \$

#### **PRJ100 Pressure Pump**

Number of taps: 7-12

Max Flow Pressure: 80L/min

Price: \$

## VSRE67-120 Drive Pump

with Pump Cover



Price: \$

# RainPro RM5096-7

Submersible Pump



Price: \$

#### WaterPro DJ58-2 Pressure Pump



Price: \$

Number of taps: 2-4

## Floatless Rain to Mains Valve

Full flow 25mm/1" outlets



Price: \$

# **Included with all tanks**

Price includes standard fittings - upgrade fees do apply



Watermarked Brass Ball Valve Available in



Max Flow Pressure: 120L/min

Watermarked Brass Tank Fitting

1" 1.5"



Inlet Strainer 400mm



Overflow Strainer 90mm

2"