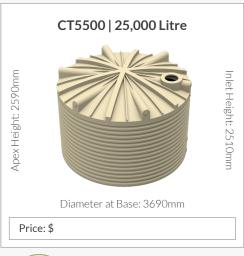

walls (above 5,000 litre).
- ✓ Once piece construction. No vertical side seams (apart from our slimline range).
- ✓ Proven history of long term use in the most demanding rural and urban applications.
- ✓ Come with quality Watermarked Fittings as standard (see reverse).

Clark Tanks is one of very few Australian tank manufacturers that are certified to both the Australian Tank Standards.



AS/NZS 4766:2006 Polyethylene Storage Tanks for Water and Chemicals Certification # 300/1





**Independently Certified By** 





**DELIVERY** INCLUDED **UP TO 600KM FROM DALBY** 

CT225 | 1,000 Litre Apex Height: 1680mm

Diameter at Base: 965mm

Price: \$

# CT440 | 2,000 Litre Apex Height: 2000mm Inlet Height: 1680mm Inlet Height: 2000mm Diameter at Base: 1200mm Price: \$











































Max Flow Pressure: 78L/mir

Max Flow Pressure: 72L/min



Number of taps: 2-4

Max Flow Pressure: 60L/min

Price: \$

#### **PRJ65 Pressure Pump**



Price: \$

#### **PRJ80 Pressure Pump**

Number of taps: 5-8

Price: \$

#### **PRJ100 Pressure Pump**

Number of taps: 7-12

Max Flow Pressure: 80L/min

Price: \$

## VSRE67-120 Drive Pump

with Pump Cover



Price: \$

# RainPro RM5096-7

Submersible Pump



Price: \$

#### WaterPro DJ58-2 Pressure Pump



Price: \$

Number of taps: 2-4

## Floatless Rain to Mains Valve

Full flow 25mm/1" outlets



Price: \$

# **Included with all tanks**

Price includes standard fittings - upgrade fees do apply



Watermarked Brass Ball Valve Available in



Max Flow Pressure: 120L/min

Watermarked Brass Tank Fitting

1" 1.5"



Inlet Stra