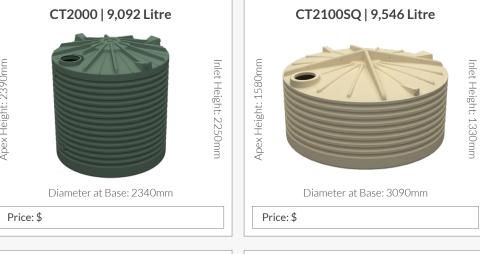

rior design with tapered walls (above 5,000 litre).
- ✓ Once piece construction. No vertical side seams (apart from our slimline range).
- ✓ Proven history of long term use in the most demanding rural and urban applications.
- ✓ Come with quality Watermarked Fittings as standard (see reverse).

Clark Tanks is one of very few Australian tank manufacturers that are certified to both the Australian Tank Standards.



AS/NZS 4766:2006 Polyethylene Storage Tanks for Water and Chemicals Certification # 300/1





**Independently Certified By** 





**DELIVERY** INCLUDED **UP TO 600KM FROM DALBY** 

CT225 | 1,000 Litre Apex Height: 1680mm

Diameter at Base: 965mm

Price: \$

# CT440 | 2,000 Litre Apex Height: 2000mm Inlet Height: 1680mm Inlet Height: 2000mm Diameter at Base: 1200mm Price: \$











































Max Flow Pressure: 78L/mir

Max Flow Pressure: 72L/min



Number of taps: 2-4

Max Flow Pressure: 60L/min

Price: \$

#### **PRJ65 Pressure Pump**



Price: \$

#### **PRJ80 Pressure Pump**

Number of taps: 5-8

Price: \$

#### **PRJ100 Pressure Pump**

Number of taps: 7-12

Max Flow Pressure: 80L/min

Price: \$

## VSRE67-120 Drive Pump

with Pump Cover



Price: \$

# RainPro RM5096-7

Submersible Pump



Price: \$

#### WaterPro DJ58-2 Pressure Pump



Price: \$

Number of taps: 2-4

## Floatless Rain to Mains Valve

Full flow 25mm/1" outlets



Price: \$

# **Included with all tanks**

Price includes standard fittings - upgrade fees do apply



Watermarked Brass Ball Valve Available in



Max Flow Pressure: 120L/min

Watermarked Brass Tank Fittin