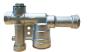

LBY** 

CT225 | 1,000 Litre Apex Height: 1680mm

Diameter at Base: 965mm

Price: \$

# CT440 | 2,000 Litre Apex Height: 2000mm Inlet Height: 1680mm Inlet Height: 2000mm Diameter at Base: 1200mm Price: \$











































Max Flow Pressure: 78L/mir

Max Flow Pressure: 72L/min



Number of taps: 2-4

Max Flow Pressure: 60L/min

Price: \$

#### **PRJ65 Pressure Pump**



Price: \$

#### **PRJ80 Pressure Pump**

Number of taps: 5-8

Price: \$

#### **PRJ100 Pressure Pump**

Number of taps: 7-12

Max Flow Pressure: 80L/min

Price: \$

## VSRE67-120 Drive Pump

with Pump Cover



Price: \$

# RainPro RM5096-7

Submersible Pump



Price: \$

#### WaterPro DJ58-2 Pressure Pump



Price: \$

Number of taps: 2-4

## Floatless Rain to Mains Valve

Full flow 25mm/1" outlets



Price: \$

# **Included with all tanks**

Price includes standard fittings - upgrade fees do apply



Watermarked Brass Ball Valve Available in



Max Flow Pressure: 120L/min

Watermarked Brass Tank Fitting

1" 1.5"



Inlet Strainer 400mm



Overflow Strainer 90mm

2"