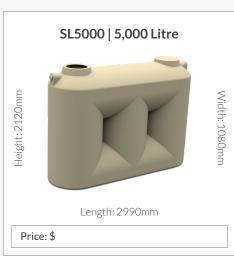

# CT440 | 2,000 Litre Apex Height: 2000mm Inlet Height: 1680mm Inlet Height: 2000mm Diameter at Base: 1200mm Price: \$

Max Flow Pressure: 78L/mir

Max Flow Pressure: 72L/min

Number of taps: 2-4

Max Flow Pressure: 60L/min