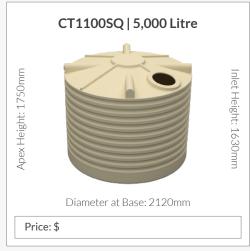

tapered walls (above 5,000 litre).
- ✓ Once piece construction. No vertical side seams (apart from our slimline range).
- ✓ Proven history of long term use in the most demanding rural and urban applications.
- ✓ Come with quality Watermarked Fittings as standard (see reverse).

Clark Tanks is one of very few Australian tank manufacturers that are certified to both the Australian Tank Standards.



AS/NZS 4766:2006 Polyethylene Storage Tanks for Water and Chemicals Certification # 300/1





**Independently Certified By** 





**DELIVERY** INCLUDED **UP TO 600KM FROM DALBY** 

CT225 | 1,000 Litre Apex Height: 1680mm

Diameter at Base: 965mm

Price: \$

# CT440 | 2,000 Litre Apex Height: 2000mm Inlet Height: 1680mm Inlet Height: 2000mm Diameter at Base: 1200mm Price: \$











































Max Flow Pressure: 78L/mir

Max Flow Pressure: 72L/min



Number of taps: 2-4

Max Flow Pressure: 60L/min

Price: \$

#### **PRJ65 Pressure Pump**



Price: \$

#### **PRJ80 Pressure Pump**

Number of taps: 5-8

Price: \$

#### **PRJ100 Pressure Pump**

Number of taps: 7-12

Max Flow Pressure: 80L/min

Price: \$

## VSRE67-120 Drive Pump

with Pump Cover



Price: \$

# RainPro RM5096-7

Submersible Pump



Price: \$

#### WaterPro DJ58-2 Pressure Pump



Price: \$

Number of taps: 2-4

## Floatless Rain to Mains Valve

Full flow 25mm/1" outlets



Price: \$

# **Included with all tanks**

Price includes standard fittings - upgrade fees do apply



Watermarked Brass Ball Valve Available in



Max Flow Pressure: 120L/min

Watermarked Brass Tank Fitting

1" 1.5"



In