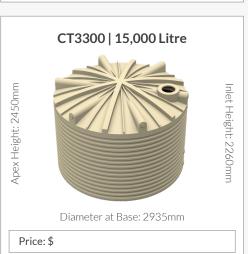

ered walls (above 5,000 litre).
- ✓ Once piece construction. No vertical side seams (apart from our slimline range).
- ✓ Proven history of long term use in the most demanding rural and urban applications.
- ✓ Come with quality Watermarked Fittings as standard (see reverse).

Clark Tanks is one of very few Australian tank manufacturers that are certified to both the Australian Tank Standards.



AS/NZS 4766:2006 Polyethylene Storage Tanks for Water and Chemicals Certification # 300/1





**Independently Certified By** 





**DELIVERY** INCLUDED **UP TO 600KM FROM DALBY** 

CT225 | 1,000 Litre Apex Height: 1680mm

Diameter at Base: 965mm

Price: \$

# CT440 | 2,000 Litre Apex Height: 2000mm Inlet Height: 1680mm Inlet Height: 2000mm Diameter at Base: 1200mm Price: \$











































Max Flow Pressure: 78L/mir

Max Flow Pressure: 72L/min



Number of taps: 2-4

Max Flow Pressure: 60L/min

Price: \$

#### **PRJ65 Pressure Pump**



Price: \$

#### **PRJ80 Pressure Pump**

Number of taps: 5-8

Price: \$

#### **PRJ100 Pressure Pump**

Number of taps: 7-12

Max Flow Pressure: 80L/min

Price: \$

## VSRE67-120 Drive Pump

with Pump Cover



Price: \$

# RainPro RM5096-7

Submersible Pump



Price: \$

#### WaterPro DJ58-2 Pressure Pump



Price: \$

Number of taps: 2-4

## Floatless Rain to Mains Valve

Full flow 25mm/1" outlets



Price: \$

# **Included with all tanks**

Price includes standard fittings - upgrade fees do apply



Watermarked Brass Ball Valve Available in



Max Flow Pressure: 120L/min

Watermarked Brass Tank Fitting

1" 1.5"



Inlet