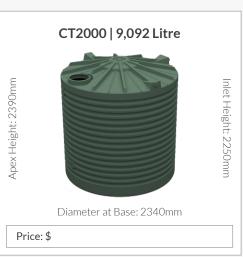

perior design with tapered walls (above 5,000 litre).
- ✓ Once piece construction. No vertical side seams (apart from our slimline range).
- ✓ Proven history of long term use in the most demanding rural and urban applications.
- ✓ Come with quality Watermarked Fittings as standard (see reverse).

Clark Tanks is one of very few Australian tank manufacturers that are certified to both the Australian Tank Standards.



AS/NZS 4766:2006 Polyethylene Storage Tanks for Water and Chemicals Certification # 300/1





**Independently Certified By** 





**DELIVERY** INCLUDED **UP TO 600KM FROM DALBY** 

CT225 | 1,000 Litre Apex Height: 1680mm

Diameter at Base: 965mm

Price: \$

# CT440 | 2,000 Litre Apex Height: 2000mm Inlet Height: 1680mm Inlet Height: 2000mm Diameter at Base: 1200mm Price: \$











































Max Flow Pressure: 78L/mir

Max Flow Pressure: 72L/min



Number of taps: 2-4

Max Flow Pressure: 60L/min

Price: \$

#### **PRJ65 Pressure Pump**



Price: \$

#### **PRJ80 Pressure Pump**

Number of taps: 5-8

Price: \$

#### **PRJ100 Pressure Pump**

Number of taps: 7-12

Max Flow Pressure: 80L/min

Price: \$

## VSRE67-120 Drive Pump

with Pump Cover



Price: \$

# RainPro RM5096-7

Submersible Pump



Price: \$

#### WaterPro DJ58-2 Pressure Pump



Price: \$

Number of taps: 2-4

## Floatless Rain to Mains Valve

Full flow 25mm/1" outlets



Price: \$

# **Included with all tanks**

Price includes standard fittings - upgrade fees do apply



Watermarked Brass Ball Valve Available in



Max Flow Pressure: 120L/min

Watermarked Brass Tank Fitt