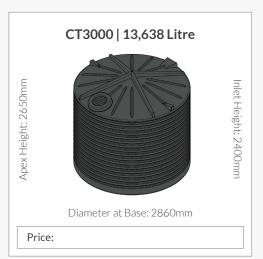

inked together for even greater storage capacity.
- Superior design with tapered walls (above 5,000 litre).
- ✓ Once piece construction, No vertical side seams (apart from our slimline range).
- ✓ Proven history of long term use in the most demanding rural and urban applications.
- ✓ Come with quality Watermarked Fittings as standard:
  - 90mm S/S Overflow Strainer
  - S/S Inlet Strainer available
  - Watermarked Brass Outlet
  - Watermarked Ball Valve

Clark Tanks is one of very few Australian tank manufacturers that are certified to both the Australian Tank Standards.



AS/NZS 4766:2006 Polyethylene Storage Tanks for Water and Chemicals Certification # 300/1





**Independently Certified By** 



# Fast Free Delivery



#### Australian Operated & Built



Price:

































**Slimline Tanks** 













Price:

## PRJ65 Pressure Pump



Price:

### **PRJ80 Pressure Pump**



Price:

#### **PRJ100 Pressure Pump**



Price:

## VSRE67-120 Drive Pump

with Pump Cover



Price:

## RainPro RM5096-7





Max Flow Pressure: 72L/min

Price:

Max Flow Pressure: 120L/min

## WaterPro DJ58-2 Pressure Pump



Price:

Number of taps: 2-4

## Floatless Rain to Mains Valve

Full flow 25mm/1" outlets



Price:

# Included with all tanks

Price includes standard fittings - upgrade fees do apply



Watermarked Brass Ball Valve Available in



Watermarked Brass Tank Fitting

1" 1.5"



Inlet Strainer 400mm



Overflow Strainer 90mm



2"