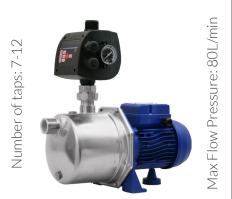

eams (apart from our slimline range).
- ✓ Proven history of long term use in the most demanding rural and urban applications.
- ✓ Come with quality Watermarked Fittings as standard:
  - 90mm S/S Overflow Strainer
  - S/S Inlet Strainer available
  - Watermarked Brass Outlet
  - Watermarked Ball Valve

Clark Tanks is one of very few Australian tank manufacturers that are certified to both the Australian Tank Standards.



AS/NZS 4766:2006 Polyethylene Storage Tanks for Water and Chemicals Certification # 300/1





**Independently Certified By** 



# Fast Free Delivery



#### Australian Operated & Built



Price:

































**Slimline Tanks** 













Price:

## PRJ65 Pressure Pump



Price:

### **PRJ80 Pressure Pump**



Price:

#### **PRJ100 Pressure Pump**



Price:

## VSRE67-120 Drive Pump

with Pump Cover



Price:

## RainPro RM5096-7





Max Flow Pressure: 72L/min

Price:

Max Flow Pressure: 120L/min

## WaterPro DJ58-2 Pressure Pump



Price:

Number of taps: 2-4

## Floatless Rain to Mains Valve

Full flow 25mm/1" outlets



Price:

# Included with all tanks

Price includes standard fittings - upgrade fees do apply



Watermarked Brass Ball Valve Available in



Watermarked Brass Tank Fitting

1" 1.5"



Inlet Strainer 400mm



Overflow Strainer 90mm



2"