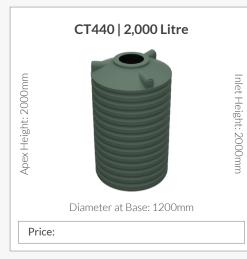

or corrode.
- Can be linked together for even greater storage capacity.
- Superior design with tapered walls (above 5,000 litre).
- ✓ Once piece construction, No vertical side seams (apart from our slimline range).
- ✓ Proven history of long term use in the most demanding rural and urban applications.
- ✓ Come with quality Watermarked Fittings as standard:
  - 90mm S/S Overflow Strainer
  - S/S Inlet Strainer available
  - Watermarked Brass Outlet
  - Watermarked Ball Valve

Clark Tanks is one of very few Australian tank manufacturers that are certified to both the Australian Tank Standards.



AS/NZS 4766:2006 Polyethylene Storage Tanks for Water and Chemicals Certification # 300/1





**Independently Certified By** 



# Fast Free Delivery



#### Australian Operated & Built



Price:

































**Slimline Tanks** 













Price:

## PRJ65 Pressure Pump



Price:

### **PRJ80 Pressure Pump**



Price:

#### **PRJ100 Pressure Pump**



Price:

## VSRE67-120 Drive Pump

with Pump Cover



Price:

## RainPro RM5096-7





Max Flow Pressure: 72L/min

Price:

Max Flow Pressure: 120L/min

## WaterPro DJ58-2 Pressure Pump



Price:

Number of taps: 2-4

## Floatless Rain to Mains Valve

Full flow 25mm/1" outlets



Price:

# Included with all tanks

Price includes standard fittings - upgrade fees do apply



Watermarked Brass Ball Valve Available in



Watermarked Brass Tank Fitting

1" 1.5"



Inlet Strainer 400mm



Overflow Strainer 90mm



2"