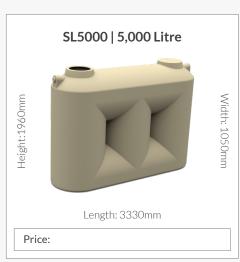

torage capacity.
- Superior design with tapered walls (above 5,000 litre).
- ✓ Once piece construction, No vertical side seams (apart from our slimline range).
- ✓ Proven history of long term use in the most demanding rural and urban applications.
- ✓ Come with quality Watermarked Fittings as standard:
  - 90mm S/S Overflow Strainer
  - S/S Inlet Strainer available
  - Watermarked Brass Outlet
  - Watermarked Ball Valve

Clark Tanks is one of very few Australian tank manufacturers that are certified to both the Australian Tank Standards.



AS/NZS 4766:2006 Polyethylene Storage Tanks for Water and Chemicals Certification # 300/1





**Independently Certified By** 



# Fast Free Delivery



#### Australian Operated & Built



Price:

































**Slimline Tanks** 













Price:

## PRJ65 Pressure Pump



Price:

### **PRJ80 Pressure Pump**



Price:

#### **PRJ100 Pressure Pump**



Price:

## VSRE67-120 Drive Pump

with Pump Cover



Price:

## RainPro RM5096-7





Max Flow Pressure: 72L/min

Price:

Max Flow Pressure: 120L/min

## WaterPro DJ58-2 Pressure Pump



Price:

Number of taps: 2-4

## Floatless Rain to Mains Valve

Full flow 25mm/1" outlets



Price:

# Included with all tanks

Price includes standard fittings - upgrade fees do apply



Watermarked Brass Ball Valve Available in



Watermarked Brass Tank Fitting

1" 1.5"



Inlet Strainer 400mm



Overflow Strainer 90mm



2"