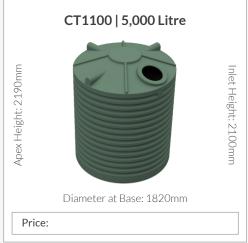

be linked together for even greater storage capacity.
- Superior design with tapered walls (above 5,000 litre).
- ✓ Once piece construction, No vertical side seams (apart from our slimline range).
- ✓ Proven history of long term use in the most demanding rural and urban applications.
- ✓ Come with quality Watermarked Fittings as standard:
  - 90mm S/S Overflow Strainer
  - S/S Inlet Strainer available
  - Watermarked Brass Outlet
  - Watermarked Ball Valve

Clark Tanks is one of very few Australian tank manufacturers that are certified to both the Australian Tank Standards.



AS/NZS 4766:2006 Polyethylene Storage Tanks for Water and Chemicals Certification # 300/1





**Independently Certified By** 



# Fast Free Delivery



#### Australian Operated & Built



Price:

































**Slimline Tanks** 













Price:

## PRJ65 Pressure Pump



Price:

### **PRJ80 Pressure Pump**



Price:

#### **PRJ100 Pressure Pump**



Price:

## VSRE67-120 Drive Pump

with Pump Cover



Price:

## RainPro RM5096-7





Max Flow Pressure: 72L/min

Price:

Max Flow Pressure: 120L/min

## WaterPro DJ58-2 Pressure Pump



Price:

Number of taps: 2-4

## Floatless Rain to Mains Valve

Full flow 25mm/1" outlets



Price:

# Included with all tanks

Price includes standard fittings - upgrade fees do apply



Watermarked Brass Ball Valve Available in



Watermarked Brass Tank Fitting

1" 1.5"



Inlet Strainer 400mm



Overflow Strainer 90mm



2"