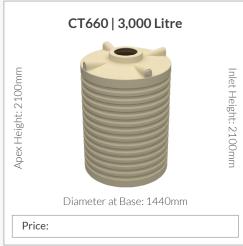

n be linked together for even greater storage capacity.
- Superior design with tapered walls (above 5,000 litre).
- ✓ Once piece construction, No vertical side seams (apart from our slimline range).
- ✓ Proven history of long term use in the most demanding rural and urban applications.
- ✓ Come with quality Watermarked Fittings as standard:
  - 90mm S/S Overflow Strainer
  - S/S Inlet Strainer available
  - Watermarked Brass Outlet
  - Watermarked Ball Valve

Clark Tanks is one of very few Australian tank manufacturers that are certified to both the Australian Tank Standards.



AS/NZS 4766:2006 Polyethylene Storage Tanks for Water and Chemicals Certification # 300/1





**Independently Certified By** 



# Fast Free Delivery



#### Australian Operated & Built



Price:

































**Slimline Tanks** 













Price:

## PRJ65 Pressure Pump



Price:

### **PRJ80 Pressure Pump**



Price:

#### **PRJ100 Pressure Pump**



Price:

## VSRE67-120 Drive Pump

with Pump Cover



Price:

## RainPro RM5096-7





Max Flow Pressure: 72L/min

Price:

Max Flow Pressure: 120L/min

## WaterPro DJ58-2 Pressure Pump



Price:

Number of taps: 2-4

## Floatless Rain to Mains Valve

Full flow 25mm/1" outlets



Price:

# Included with all tanks

Price includes standard fittings - upgrade fees do apply



Watermarked Brass Ball Valve Available in



Watermarked Brass Tank Fitting

1" 1.5"



Inlet Strainer 400mm



Overflow Strainer 90mm



2"