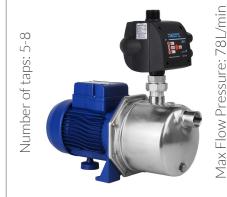

ce piece construction, No vertical side seams (apart from our slimline range).
- ✓ Proven history of long term use in the most demanding rural and urban applications.
- ✓ Come with quality Watermarked Fittings as standard:
  - 90mm S/S Overflow Strainer
  - S/S Inlet Strainer available
  - Watermarked Brass Outlet
  - Watermarked Ball Valve

Clark Tanks is one of very few Australian tank manufacturers that are certified to both the Australian Tank Standards.



AS/NZS 4766:2006 Polyethylene Storage Tanks for Water and Chemicals Certification # 300/1





**Independently Certified By** 



# Fast Free Delivery



#### Australian Operated & Built



Price:

































**Slimline Tanks** 













Price:

## PRJ65 Pressure Pump



Price:

### **PRJ80 Pressure Pump**



Price:

#### **PRJ100 Pressure Pump**



Price:

## VSRE67-120 Drive Pump

with Pump Cover



Price:

## RainPro RM5096-7





Max Flow Pressure: 72L/min

Price:

Max Flow Pressure: 120L/min

## WaterPro DJ58-2 Pressure Pump



Price:

Number of taps: 2-4

## Floatless Rain to Mains Valve

Full flow 25mm/1" outlets



Price:

# Included with all tanks

Price includes standard fittings - upgrade fees do apply



Watermarked Brass Ball Valve Available in



Watermarked Brass Tank Fitting

1" 1.5"



Inlet Strainer 400mm



Overflow Strainer 90mm



2"