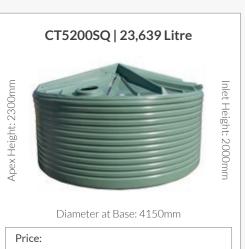

d together for even greater storage capacity.
- Superior design with tapered walls (above 5,000 litre).
- ✓ Once piece construction, No vertical side seams (apart from our slimline range).
- ✓ Proven history of long term use in the most demanding rural and urban applications.
- ✓ Come with quality Watermarked Fittings as standard:
  - 90mm S/S Overflow Strainer
  - S/S Inlet Strainer available
  - Watermarked Brass Outlet
  - Watermarked Ball Valve

Clark Tanks is one of very few Australian tank manufacturers that are certified to both the Australian Tank Standards.



AS/NZS 4766:2006 Polyethylene Storage Tanks for Water and Chemicals Certification # 300/1





**Independently Certified By** 



# Fast Free Delivery



#### Australian Operated & Built



Price:

































**Slimline Tanks** 













Price:

## PRJ65 Pressure Pump



Price:

### **PRJ80 Pressure Pump**



Price:

#### **PRJ100 Pressure Pump**



Price:

## VSRE67-120 Drive Pump

with Pump Cover



Price:

## RainPro RM5096-7





Max Flow Pressure: 72L/min

Price:

Max Flow Pressure: 120L/min

## WaterPro DJ58-2 Pressure Pump



Price:

Number of taps: 2-4

## Floatless Rain to Mains Valve

Full flow 25mm/1" outlets



Price:

# Included with all tanks

Price includes standard fittings - upgrade fees do apply



Watermarked Brass Ball Valve Available in



Watermarked Brass Tank Fitting

1" 1.5"



Inlet Strainer 400mm



Overflow Strainer 90mm



2"