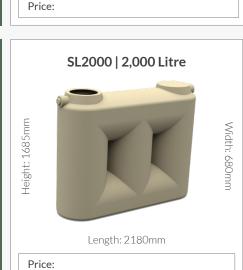

gether for even greater storage capacity.
- Superior design with tapered walls (above 5,000 litre).
- ✓ Once piece construction, No vertical side seams (apart from our slimline range).
- ✓ Proven history of long term use in the most demanding rural and urban applications.
- ✓ Come with quality Watermarked Fittings as standard:
  - 90mm S/S Overflow Strainer
  - S/S Inlet Strainer available
  - Watermarked Brass Outlet
  - Watermarked Ball Valve

Clark Tanks is one of very few Australian tank manufacturers that are certified to both the Australian Tank Standards.



AS/NZS 4766:2006 Polyethylene Storage Tanks for Water and Chemicals Certification # 300/1





**Independently Certified By** 



# Fast Free Delivery



#### Australian Operated & Built



Price:

































**Slimline Tanks** 













Price:

## PRJ65 Pressure Pump



Price:

### **PRJ80 Pressure Pump**



Price:

#### **PRJ100 Pressure Pump**



Price:

## VSRE67-120 Drive Pump

with Pump Cover



Price:

## RainPro RM5096-7





Max Flow Pressure: 72L/min

Price:

Max Flow Pressure: 120L/min

## WaterPro DJ58-2 Pressure Pump



Price:

Number of taps: 2-4

## Floatless Rain to Mains Valve

Full flow 25mm/1" outlets



Price:

# Included with all tanks

Price includes standard fittings - upgrade fees do apply



Watermarked Brass Ball Valve Available in



Watermarked Brass Tank Fitting

1" 1.5"



Inlet Strainer 400mm



Overflow Strainer 90mm



2"