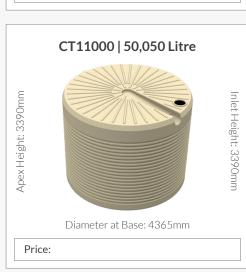

de.
- Can be linked together for even greater storage capacity.
- Superior design with tapered walls (above 5,000 litre).
- ✓ Once piece construction, No vertical side seams (apart from our slimline range).
- ✓ Proven history of long term use in the most demanding rural and urban applications.
- ✓ Come with quality Watermarked Fittings as standard:
  - 90mm S/S Overflow Strainer
  - S/S Inlet Strainer available
  - Watermarked Brass Outlet
  - Watermarked Ball Valve

Clark Tanks is one of very few Australian tank manufacturers that are certified to both the Australian Tank Standards.



AS/NZS 4766:2006 Polyethylene Storage Tanks for Water and Chemicals Certification # 300/1





**Independently Certified By** 



# Fast Free Delivery



#### Australian Operated & Built



Price:

































**Slimline Tanks** 













Price:

## PRJ65 Pressure Pump



Price:

### **PRJ80 Pressure Pump**



Price:

#### **PRJ100 Pressure Pump**



Price:

## VSRE67-120 Drive Pump

with Pump Cover



Price:

## RainPro RM5096-7





Max Flow Pressure: 72L/min

Price:

Max Flow Pressure: 120L/min

## WaterPro DJ58-2 Pressure Pump



Price:

Number of taps: 2-4

## Floatless Rain to Mains Valve

Full flow 25mm/1" outlets



Price:

# Included with all tanks

Price includes standard fittings - upgrade fees do apply



Watermarked Brass Ball Valve Available in



Watermarked Brass Tank Fitting

1" 1.5"



Inlet Strainer 400mm



Overflow Strainer 90mm



2"