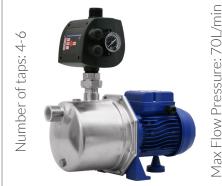

pered walls (above 5,000 litre).
- ✓ Once piece construction, No vertical side seams (apart from our slimline range).
- ✓ Proven history of long term use in the most demanding rural and urban applications.
- ✓ Come with quality Watermarked Fittings as standard:
  - 90mm S/S Overflow Strainer
  - S/S Inlet Strainer available
  - Watermarked Brass Outlet
  - Watermarked Ball Valve

Clark Tanks is one of very few Australian tank manufacturers that are certified to both the Australian Tank Standards.



AS/NZS 4766:2006 Polyethylene Storage Tanks for Water and Chemicals Certification # 300/1





**Independently Certified By** 



# Fast Free Delivery



#### Australian Operated & Built



Price:

































**Slimline Tanks** 













Price:

## PRJ65 Pressure Pump



Price:

### **PRJ80 Pressure Pump**



Price:

#### **PRJ100 Pressure Pump**



Price:

## VSRE67-120 Drive Pump

with Pump Cover



Price:

## RainPro RM5096-7





Max Flow Pressure: 72L/min

Price:

Max Flow Pressure: 120L/min

## WaterPro DJ58-2 Pressure Pump



Price:

Number of taps: 2-4

## Floatless Rain to Mains Valve

Full flow 25mm/1" outlets



Price:

# Included with all tanks

Price includes standard fittings - upgrade fees do apply



Watermarked Brass Ball Valve Available in



Watermarked Brass Tank Fitting

1" 1.5"



Inlet Strainer 400mm



Overflow Strainer 90mm



2"