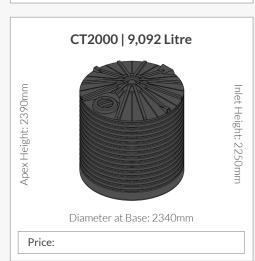

corrode.
- Can be linked together for even greater storage capacity.
- Superior design with tapered walls (above 5,000 litre).
- ✓ Once piece construction, No vertical side seams (apart from our slimline range).
- ✓ Proven history of long term use in the most demanding rural and urban applications.
- ✓ Come with quality Watermarked Fittings as standard:
  - 90mm S/S Overflow Strainer
  - S/S Inlet Strainer available
  - Watermarked Brass Outlet
  - Watermarked Ball Valve

Clark Tanks is one of very few Australian tank manufacturers that are certified to both the Australian Tank Standards.



AS/NZS 4766:2006 Polyethylene Storage Tanks for Water and Chemicals Certification # 300/1





**Independently Certified By** 



# Fast Free Delivery



#### Australian Operated & Built



Price:

































**Slimline Tanks** 













Price:

## PRJ65 Pressure Pump



Price:

### **PRJ80 Pressure Pump**



Price:

#### **PRJ100 Pressure Pump**



Price:

## VSRE67-120 Drive Pump

with Pump Cover



Price:

## RainPro RM5096-7





Max Flow Pressure: 72L/min

Price:

Max Flow Pressure: 120L/min

## WaterPro DJ58-2 Pressure Pump



Price:

Number of taps: 2-4

## Floatless Rain to Mains Valve

Full flow 25mm/1" outlets



Price:

# Included with all tanks

Price includes standard fittings - upgrade fees do apply



Watermarked Brass Ball Valve Available in



Watermarked Brass Tank Fitting

1" 1.5"



Inlet Strainer 400mm



Overflow Strainer 90mm



2"