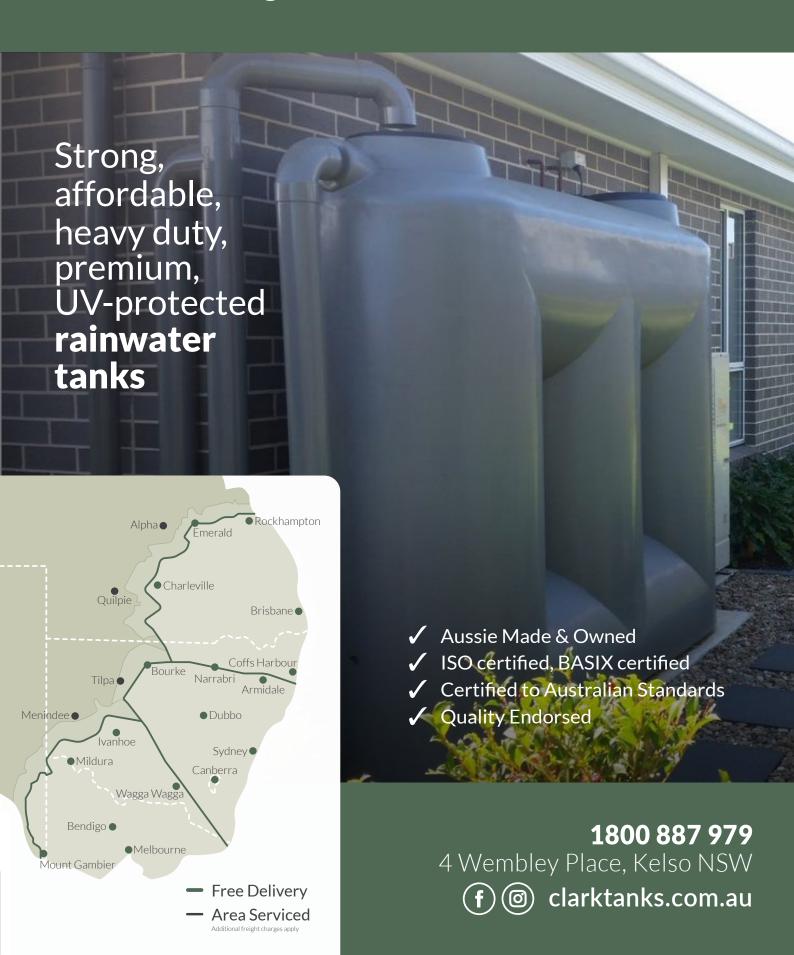

Better Design. Better Build. Better Value.

# Benefits of a **Clark Tank**

- Manufactured from high quality food grade UV stabilised polyethylene (No BPA).
- ✓ Will not change the taste or quality of your water.
- Polyethylene tanks do not rust or corrode.
- Can be linked together for even greater storage capacity.
- Superior design with tapered walls (above 5,000 litre).
- ✓ Once piece construction, No vertical side seams (apart from our slimline range).
- ✓ Proven history of long term use in the most demanding rural and urban applications.
- ✓ Come with quality Watermarked Fittings as standard:
  - 90mm S/S Overflow Strainer
  - S/S Inlet Strainer available
  - Watermarked Brass Outlet
  - Watermarked Ball Valve

Clark Tanks is one of very few Australian tank manufacturers that are certified to both the Australian Tank Standards.

AS/NZS 4766:2006 Polyethylene Storage Tanks for Water and Chemicals Certification # 300/1

# Fast Free Delivery

#### Australian Operated & Built

Price:

**Slimline Tanks** 

Price: