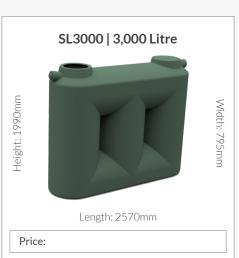

storage capacity.
- Superior design with tapered walls (above 5,000 litre).
- ✓ Once piece construction, No vertical side seams (apart from our slimline range).
- ✓ Proven history of long term use in the most demanding rural and urban applications.
- ✓ Come with quality Watermarked Fittings as standard:
  - 90mm S/S Overflow Strainer
  - S/S Inlet Strainer available
  - Watermarked Brass Outlet
  - Watermarked Ball Valve

Clark Tanks is one of very few Australian tank manufacturers that are certified to both the Australian Tank Standards.



AS/NZS 4766:2006 Polyethylene Storage Tanks for Water and Chemicals Certification # 300/1





**Independently Certified By** 



# Fast Free Delivery



#### Australian Operated & Built



Price:

































**Slimline Tanks** 













Price:

## PRJ65 Pressure Pump



Price:

### **PRJ80 Pressure Pump**



Price:

#### **PRJ100 Pressure Pump**



Price:

## VSRE67-120 Drive Pump

with Pump Cover



Price:

## RainPro RM5096-7





Max Flow Pressure: 72L/min

Price:

Max Flow Pressure: 120L/min

## WaterPro DJ58-2 Pressure Pump



Price:

Number of taps: 2-4

## Floatless Rain to Mains Valve

Full flow 25mm/1" outlets



Price:

# Included with all tanks

Price includes standard fittings - upgrade fees do apply



Watermarked Brass Ball Valve Available in



Watermarked Brass Tank Fitting

1" 1.5"



Inlet Strainer 400mm



Overflow Strainer 90mm



2"