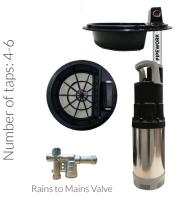

demanding rural and urban applications.
- ✓ Come with quality Watermarked Fittings as standard:
  - 90mm S/S Overflow Strainer
  - S/S Inlet Strainer available
  - Watermarked Brass Outlet
  - Watermarked Ball Valve

Clark Tanks is one of very few Australian tank manufacturers that are certified to both the Australian Tank Standards.



AS/NZS 4766:2006 Polyethylene Storage Tanks for Water and Chemicals Certification # 300/1





**Independently Certified By** 



# Fast Free Delivery



#### Australian Operated & Built



Price:

































**Slimline Tanks** 













Price:

## PRJ65 Pressure Pump



Price:

### **PRJ80 Pressure Pump**



Price:

#### **PRJ100 Pressure Pump**



Price:

## VSRE67-120 Drive Pump

with Pump Cover



Price:

## RainPro RM5096-7





Max Flow Pressure: 72L/min

Price:

Max Flow Pressure: 120L/min

## WaterPro DJ58-2 Pressure Pump



Price:

Number of taps: 2-4

## Floatless Rain to Mains Valve

Full flow 25mm/1" outlets



Price:

# Included with all tanks

Price includes standard fittings - upgrade fees do apply



Watermarked Brass Ball Valve Available in



Watermarked Brass Tank Fitting

1" 1.5"



Inlet Strainer 400mm



Overflow Strainer 90mm



2"