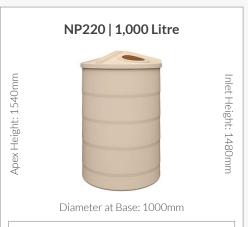

not rust or corrode.
- Can be linked together for even greater storage capacity.
- Superior design with tapered walls (above 5,000 litre).
- ✓ Once piece construction, No vertical side seams (apart from our slimline range).
- ✓ Proven history of long term use in the most demanding rural and urban applications.
- ✓ Come with quality Watermarked Fittings as standard:
  - 90mm S/S Overflow Strainer
  - S/S Inlet Strainer available
  - Watermarked Brass Outlet
  - Watermarked Ball Valve

Clark Tanks is one of very few Australian tank manufacturers that are certified to both the Australian Tank Standards.



AS/NZS 4766:2006 Polyethylene Storage Tanks for Water and Chemicals Certification # 300/1





**Independently Certified By** 



# Fast Free Delivery



#### Australian Operated & Built



Price:

































**Slimline Tanks** 













Price:

## PRJ65 Pressure Pump



Price:

### **PRJ80 Pressure Pump**



Price:

#### **PRJ100 Pressure Pump**



Price:

## VSRE67-120 Drive Pump

with Pump Cover



Price:

## RainPro RM5096-7





Max Flow Pressure: 72L/min

Price:

Max Flow Pressure: 120L/min

## WaterPro DJ58-2 Pressure Pump



Price:

Number of taps: 2-4

## Floatless Rain to Mains Valve

Full flow 25mm/1" outlets



Price:

# Included with all tanks

Price includes standard fittings - upgrade fees do apply



Watermarked Brass Ball Valve Available in



Watermarked Brass Tank Fitting

1" 1.5"



Inlet Strainer 400mm



Overflow Strainer 90mm



2"