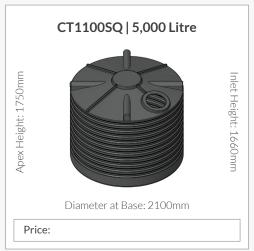

linked together for even greater storage capacity.
- Superior design with tapered walls (above 5,000 litre).
- ✓ Once piece construction, No vertical side seams (apart from our slimline range).
- ✓ Proven history of long term use in the most demanding rural and urban applications.
- ✓ Come with quality Watermarked Fittings as standard:
  - 90mm S/S Overflow Strainer
  - S/S Inlet Strainer available
  - Watermarked Brass Outlet
  - Watermarked Ball Valve

Clark Tanks is one of very few Australian tank manufacturers that are certified to both the Australian Tank Standards.



AS/NZS 4766:2006 Polyethylene Storage Tanks for Water and Chemicals Certification # 300/1





**Independently Certified By** 



# Fast Free Delivery



#### Australian Operated & Built



Price:

































**Slimline Tanks** 













Price:

## PRJ65 Pressure Pump



Price:

### **PRJ80 Pressure Pump**



Price:

#### **PRJ100 Pressure Pump**



Price:

## VSRE67-120 Drive Pump

with Pump Cover



Price:

## RainPro RM5096-7





Max Flow Pressure: 72L/min

Price:

Max Flow Pressure: 120L/min

## WaterPro DJ58-2 Pressure Pump



Price:

Number of taps: 2-4

## Floatless Rain to Mains Valve

Full flow 25mm/1" outlets



Price:

# Included with all tanks

Price includes standard fittings - upgrade fees do apply



Watermarked Brass Ball Valve Available in



Watermarked Brass Tank Fitting

1" 1.5"



Inlet Strainer 400mm



Overflow Strainer 90mm



2"