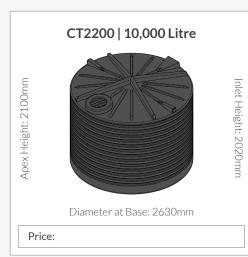

orrode.
- Can be linked together for even greater storage capacity.
- Superior design with tapered walls (above 5,000 litre).
- ✓ Once piece construction, No vertical side seams (apart from our slimline range).
- ✓ Proven history of long term use in the most demanding rural and urban applications.
- ✓ Come with quality Watermarked Fittings as standard:
  - 90mm S/S Overflow Strainer
  - S/S Inlet Strainer available
  - Watermarked Brass Outlet
  - Watermarked Ball Valve

Clark Tanks is one of very few Australian tank manufacturers that are certified to both the Australian Tank Standards.



AS/NZS 4766:2006 Polyethylene Storage Tanks for Water and Chemicals Certification # 300/1





**Independently Certified By** 



# Fast Free Delivery



#### Australian Operated & Built



Price:

































**Slimline Tanks** 













Price:

## PRJ65 Pressure Pump



Price:

### **PRJ80 Pressure Pump**



Price:

#### **PRJ100 Pressure Pump**



Price:

## VSRE67-120 Drive Pump

with Pump Cover



Price:

## RainPro RM5096-7





Max Flow Pressure: 72L/min

Price:

Max Flow Pressure: 120L/min

## WaterPro DJ58-2 Pressure Pump



Price:

Number of taps: 2-4

## Floatless Rain to Mains Valve

Full flow 25mm/1" outlets



Price:

# Included with all tanks

Price includes standard fittings - upgrade fees do apply



Watermarked Brass Ball Valve Available in



Watermarked Brass Tank Fitting

1" 1.5"



Inlet Strainer 400mm



Overflow Strainer 90mm



2"