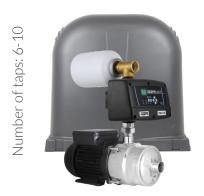

ory of long term use in the most demanding rural and urban applications.
- ✓ Come with quality Watermarked Fittings as standard:
  - 90mm S/S Overflow Strainer
  - S/S Inlet Strainer available
  - Watermarked Brass Outlet
  - Watermarked Ball Valve

Clark Tanks is one of very few Australian tank manufacturers that are certified to both the Australian Tank Standards.



AS/NZS 4766:2006 Polyethylene Storage Tanks for Water and Chemicals Certification # 300/1





**Independently Certified By** 



# Fast Free Delivery



#### Australian Operated & Built



Price:

































**Slimline Tanks** 













Price:

## PRJ65 Pressure Pump



Price:

### **PRJ80 Pressure Pump**



Price:

#### **PRJ100 Pressure Pump**



Price:

## VSRE67-120 Drive Pump

with Pump Cover



Price:

## RainPro RM5096-7





Max Flow Pressure: 72L/min

Price:

Max Flow Pressure: 120L/min

## WaterPro DJ58-2 Pressure Pump



Price:

Number of taps: 2-4

## Floatless Rain to Mains Valve

Full flow 25mm/1" outlets



Price:

# Included with all tanks

Price includes standard fittings - upgrade fees do apply



Watermarked Brass Ball Valve Available in



Watermarked Brass Tank Fitting

1" 1.5"



Inlet Strainer 400mm



Overflow Strainer 90mm



2"