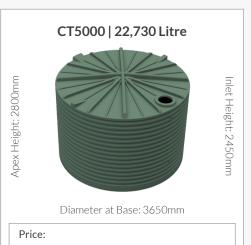

ked together for even greater storage capacity.
- Superior design with tapered walls (above 5,000 litre).
- ✓ Once piece construction, No vertical side seams (apart from our slimline range).
- ✓ Proven history of long term use in the most demanding rural and urban applications.
- ✓ Come with quality Watermarked Fittings as standard:
  - 90mm S/S Overflow Strainer
  - S/S Inlet Strainer available
  - Watermarked Brass Outlet
  - Watermarked Ball Valve

Clark Tanks is one of very few Australian tank manufacturers that are certified to both the Australian Tank Standards.



AS/NZS 4766:2006 Polyethylene Storage Tanks for Water and Chemicals Certification # 300/1





**Independently Certified By** 



# Fast Free Delivery



#### Australian Operated & Built



Price:

































**Slimline Tanks** 













Price:

## PRJ65 Pressure Pump



Price:

### **PRJ80 Pressure Pump**



Price:

#### **PRJ100 Pressure Pump**



Price:

## VSRE67-120 Drive Pump

with Pump Cover



Price:

## RainPro RM5096-7





Max Flow Pressure: 72L/min

Price:

Max Flow Pressure: 120L/min

## WaterPro DJ58-2 Pressure Pump



Price:

Number of taps: 2-4

## Floatless Rain to Mains Valve

Full flow 25mm/1" outlets



Price:

# Included with all tanks

Price includes standard fittings - upgrade fees do apply



Watermarked Brass Ball Valve Available in



Watermarked Brass Tank Fitting

1" 1.5"



Inlet Strainer 400mm



Overflow Strainer 90mm



2"