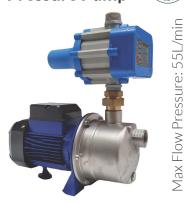

0mm S/S Overflow Strainer
  - S/S Inlet Strainer available
  - Watermarked Brass Outlet
  - Watermarked Ball Valve

Clark Tanks is one of very few Australian tank manufacturers that are certified to both the Australian Tank Standards.



AS/NZS 4766:2006 Polyethylene Storage Tanks for Water and Chemicals Certification # 300/1





**Independently Certified By** 



# Fast Free Delivery



#### Australian Operated & Built



Price:

































**Slimline Tanks** 













Price:

## PRJ65 Pressure Pump



Price:

### **PRJ80 Pressure Pump**



Price:

#### **PRJ100 Pressure Pump**



Price:

## VSRE67-120 Drive Pump

with Pump Cover



Price:

## RainPro RM5096-7





Max Flow Pressure: 72L/min

Price:

Max Flow Pressure: 120L/min

## WaterPro DJ58-2 Pressure Pump



Price:

Number of taps: 2-4

## Floatless Rain to Mains Valve

Full flow 25mm/1" outlets



Price:

# Included with all tanks

Price includes standard fittings - upgrade fees do apply



Watermarked Brass Ball Valve Available in



Watermarked Brass Tank Fitting

1" 1.5"



Inlet Strainer 400mm



Overflow Strainer 90mm



2"