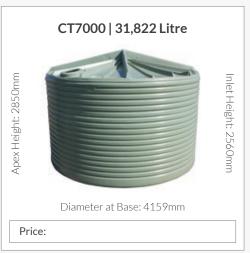

rode.
- Can be linked together for even greater storage capacity.
- Superior design with tapered walls (above 5,000 litre).
- ✓ Once piece construction, No vertical side seams (apart from our slimline range).
- ✓ Proven history of long term use in the most demanding rural and urban applications.
- ✓ Come with quality Watermarked Fittings as standard:
  - 90mm S/S Overflow Strainer
  - S/S Inlet Strainer available
  - Watermarked Brass Outlet
  - Watermarked Ball Valve

Clark Tanks is one of very few Australian tank manufacturers that are certified to both the Australian Tank Standards.



AS/NZS 4766:2006 Polyethylene Storage Tanks for Water and Chemicals Certification # 300/1





**Independently Certified By** 



# Fast Free Delivery



#### Australian Operated & Built



Price:

































**Slimline Tanks** 













Price:

## PRJ65 Pressure Pump



Price:

### **PRJ80 Pressure Pump**



Price:

#### **PRJ100 Pressure Pump**



Price:

## VSRE67-120 Drive Pump

with Pump Cover



Price:

## RainPro RM5096-7





Max Flow Pressure: 72L/min

Price:

Max Flow Pressure: 120L/min

## WaterPro DJ58-2 Pressure Pump



Price:

Number of taps: 2-4

## Floatless Rain to Mains Valve

Full flow 25mm/1" outlets



Price:

# Included with all tanks

Price includes standard fittings - upgrade fees do apply



Watermarked Brass Ball Valve Available in



Watermarked Brass Tank Fitting

1" 1.5"



Inlet Strainer 400mm



Overflow Strainer 90mm



2"