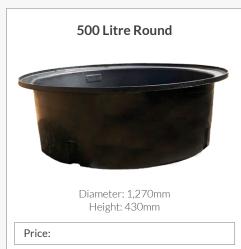

together for even greater storage capacity.
- Superior design with tapered walls (above 5,000 litre).
- ✓ Once piece construction, No vertical side seams (apart from our slimline range).
- ✓ Proven history of long term use in the most demanding rural and urban applications.
- ✓ Come with quality Watermarked Fittings as standard:
  - 90mm S/S Overflow Strainer
  - S/S Inlet Strainer available
  - Watermarked Brass Outlet
  - Watermarked Ball Valve

Clark Tanks is one of very few Australian tank manufacturers that are certified to both the Australian Tank Standards.



AS/NZS 4766:2006 Polyethylene Storage Tanks for Water and Chemicals Certification # 300/1





**Independently Certified By** 



# Fast Free Delivery



#### Australian Operated & Built



Price:

































**Slimline Tanks** 













Price:

## PRJ65 Pressure Pump



Price:

### **PRJ80 Pressure Pump**



Price:

#### **PRJ100 Pressure Pump**



Price:

## VSRE67-120 Drive Pump

with Pump Cover



Price:

## RainPro RM5096-7





Max Flow Pressure: 72L/min

Price:

Max Flow Pressure: 120L/min

## WaterPro DJ58-2 Pressure Pump



Price:

Number of taps: 2-4

## Floatless Rain to Mains Valve

Full flow 25mm/1" outlets



Price:

# Included with all tanks

Price includes standard fittings - upgrade fees do apply



Watermarked Brass Ball Valve Available in



Watermarked Brass Tank Fitting

1" 1.5"



Inlet Strainer 400mm



Overflow Strainer 90mm



2"