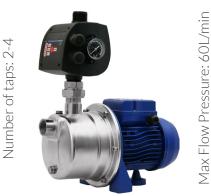

## PRJ65 Pressure Pump

Price:

## WaterPro DJ58-2 Pressure Pump

Price:

Number of taps: 2-4