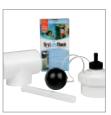

#### Water Diverters DIY Kits

Diverts first flush of rainwater to keep tank water clean. Simple and effective DIY kit. Just add pipe. Self draining. Size: 90mm