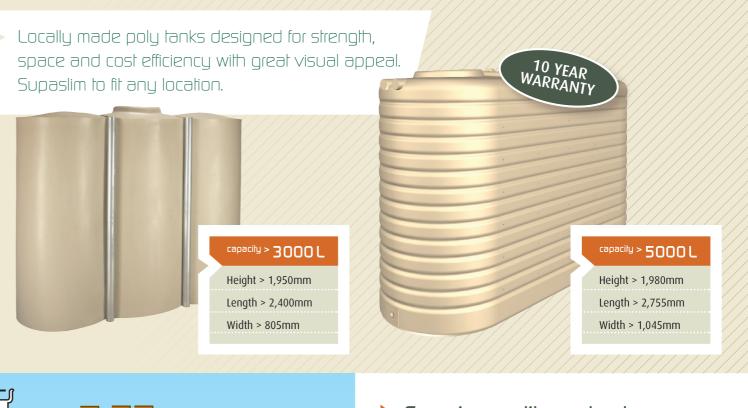

www.clarktanks.com.au





#### CLARK TANKS Better design. Better build. Better value. Call Us 1800 88 79 79

## **VICTORIA**





Australian Made Australian Owned

- 🕑 Australian manufactured & **owned** - our rainwater tanks are made from pure Australian food grade polyethylene
- Greater strength one piece construction, smooth ribbed profile, no side seams
- 🥑 Safe meets strict Australian standards for food and water storage, mosquito-proof design
- V NATA capacity tested
- All tanks are manufactured and certified to comply with Australian standard AS4766
- 🕜 25 year warranty all round tanks \*
- 💋 ISO:9001 Certified



Watermarked Fittings



Accessories



Pumps





# Slimline

Now

Poleless

1,900

NLET 1,31

NLET HEIGHT 2,070mn

Heritage

Red

Black

Supaslim to fit any location.





### **Optional Accessories**



Lids / Manhole Covers Optional 'top hat' cover stops sunlight entering the tank and keeps water algae free.

#### Superior quality and value

- Optional 'top hat' cover stops sunlight entering tank and keeps water algae free
- B A large UV stabilised strainer
- c Raised strainer mount ensures frog-proof fit

#### D Optional water diverter prevents the first flush of dirty rainwater from entering the tank

- Raised overflow outlets ensure maximum water storage
- F Stainless steel gauze stops frogs and mosquitoes entering tank
- Installation Guidelines • Base must be flat and level and
- constructed with concrete or crusher dust
- Install a 300mm flexible hose as close as possible to the outlet
- See the Clark tanks website for detailed installation instru