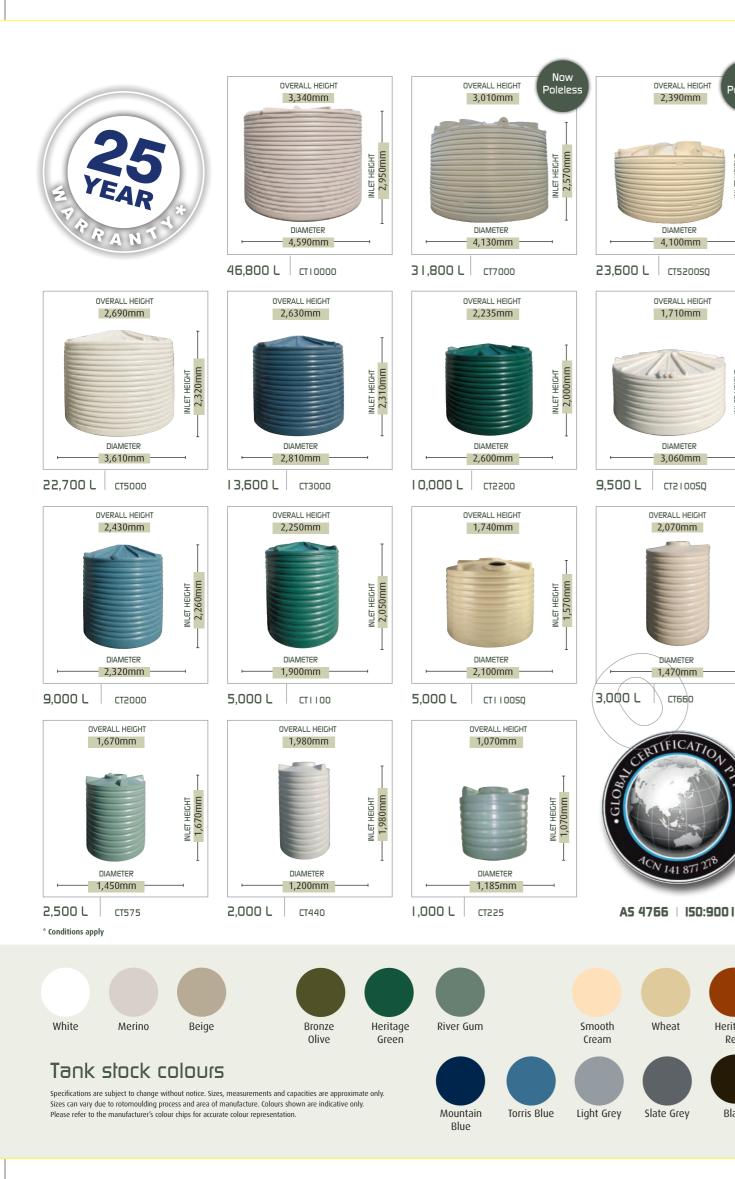

## **VICTORIA**

Australian Made Australian Owned

- 🕑 Australian manufactured & **owned** - our rainwater tanks are made from pure Australian food grade polyethylene
- Greater strength one piece construction, smooth ribbed profile, no side seams
- 🥑 Safe meets strict Australian standards for food and water storage, mosquito-proof design
- V NATA capacity tested
- All tanks are manufactured and certified to comply with Australian standard AS4766
- 🕜 25 year warranty all round tanks \*
- 💋 ISO:9001 Certified

# Slimline

Now

Poleless

1,900

NLET 1,31

NLET HEIGHT 2,070mn

Heritage

Red

Black

Supaslim to fit any location.