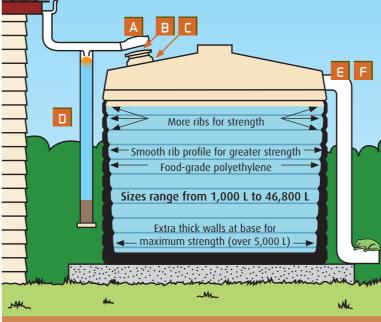

#### Superior quality and value

- Optional 'top hat' cover stops sunlight entering tank and keeps water algae free
- B A large UV stabilised strainer
- c Raised strainer mount ensures frog-proof fit

#### D Optional water diverter prevents the first flush of dirty rainwater from entering the tank

- Raised overflow outlets ensure maximum water storage
- F Stainless steel gauze stops frogs and mosquitoes entering tank
- Installation Guidelines • Base must be flat and level and
- constructed with concrete or crusher dust
- Install a 300mm flexible hose as close as possible to the outlet
- See the Clark tanks website for detailed installation instructions and warranty conditions at www.clarktanks.com.au