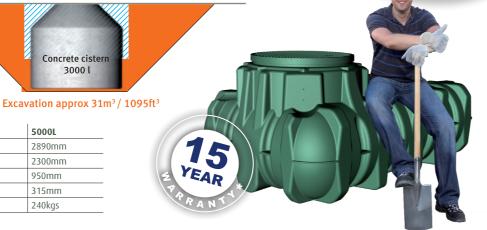

### LI-LO Underground Rainwater Tanks

Low installation depth - so no slope angle required

#### Excavation approx 7.6m<sup>3</sup>/ 268 ft<sup>3</sup>

|           | 1500L  | 3000L  | 5000L  |
|-----------|--------|--------|--------|
|           | 2100mm | 2450mm | 2890mm |
|           | 1250mm | 2100mm | 2300mm |
| nk collar | 700mm  | 735mm  | 950mm  |

| Height of dome collar | 315mm | 315mm  |
|-----------------------|-------|--------|
| Weight                | 80kgs | 170kgs |
|                       |       |        |

#### **Key Features**

Height of tar

Length Width

- German engineered and manufactured in Australia
- No Ballasting required. • Compact shallow excavation design
- Fully integrated self cleaning filter option • Driveway manhole option available

315mm 240kgs

Concrete cister 30001

Child proof cover option available

Please note: Additional details of the Underground tanks can be found at www.clarktanks.com.au

How do you install a tank? It's easy 1, 2, 3...