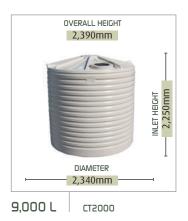

a rainwater tank, you want one designed and built to exacting standards for enduring quality and style. You want a tank with proven performance, one that Australians have counted on for years. In other words, you don't just want a rainwater tank, you want a Clark Tank.

Home Owners Farmers Builders/Developers Industrial

\* Conditions apply

Cnr Cardiff & Toronto Sts, Bathurst NSW 2795 P (02) 6334 2720 F (02) 6334 2750



Better design. Better build. Better value.

Australian manufactured & owned

- our rainwater tanks are made from pure Australian food grade polyethylene

🏏 Greater strength - one piece construction, smooth ribbed profile, no side seams

🕜 **Safe** - meets strict Australian standards for food and water storage, mosquito-proof design













OVERALL HEIGHT

3,100mm



















**Full Colour** Range Available

# Slimline

Locally made poly tanks designed for strength, space and cost efficiency with great visual appeal. Supaslim to fit any location.







Tanks are supplied in your choice of colour with a stainless steel inlet and overflow strainer, Watermarked brass outlet and Watermarked brass ball valve.

### You get more out of a Clark Tank

Clark Tanks is the country's premier brand of polymer rainwater tanks. Manufacturing since 1997, Clark Tanks are designed and built to last in tough Australian conditions. As an Australian owned and operated company, Clark Tanks is committed to providing quality products designed to meet the needs of rural and residential Australia.





# Industrial tanks from Clark affiliated companies



Industrial poly