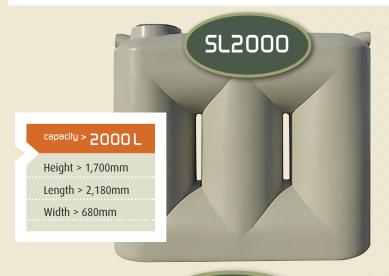

# Slimline

Locally made poly tanks designed for strength, space and cost efficiency with great visual appeal. Supaslim to fit any location.

Tanks are supplied in your choice of colour with a stainless steel inlet and overflow strainer, Watermarked brass outlet and Watermarked brass ball valve.