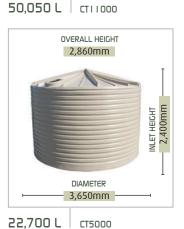

mps

When it comes to choosing a rainwater tank, you want one designed and built to exacting standards for enduring quality and style. You want a tank with proven performance, one that Australians have counted on for years. In other words, you don't just want a rainwater tank, you want a Clark Tank.

Home Owners Farmers Builders/Developers Industrial

\* Conditions apply

Cnr Cardiff & Toronto Sts, Bathurst NSW 2795 P (02) 6334 2720 F (02) 6334 2750



Better design. Better build. Better value.

Australian manufactured & owned

- our rainwater tanks are made from pure Australian food grade polyethylene

🏏 Greater strength - one piece construction, smooth ribbed profile, no side seams

🕜 **Safe** - meets strict Australian standards for food and water storage, mosquito-proof design













OVERALL HEIGHT

3,100mm



















**Full Colour** Range Available

# Slimline

Locally made poly tanks designed for strength, space and cost efficiency with great visual appeal. Supaslim to fit any location.







Tanks are supplied in your choice of colour with a stainless steel inlet and overflow strainer, Watermarked brass outlet and Watermarked brass ball valve.

### You get more out of a Clark Tank

Clark Tanks is the country's premier brand of polymer rainwater tanks. Manufacturing since 1997, Clark Tanks are designed and built to last in tough Australian conditions. As an Australian owned and operated company, Clark Tanks is committed to providing quality products designed to meet the needs of rural and residential Australia.





# Industrial tanks from Clark affiliat