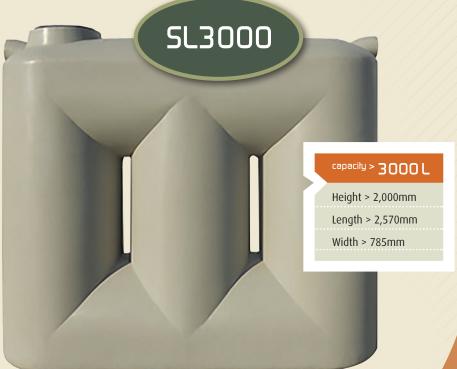

# Slimline

Locally made poly tanks designed for strength, space and cost efficiency with great visual appeal. Supaslim to fit any location.

Tanks are supplied in your choice of colour with a stainless steel inlet and overflow strainer, Watermarked brass outlet and Watermarked brass ball valve.